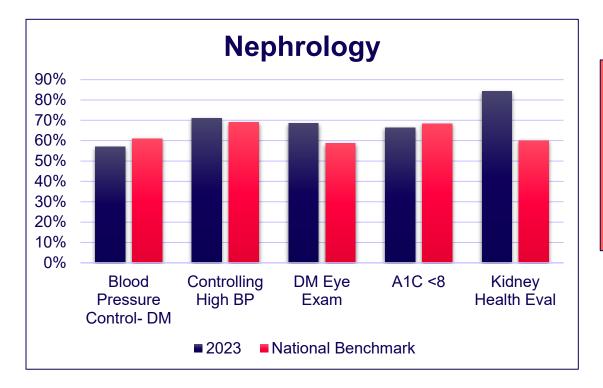

- Exceeded national benchmark in 3/5 measures
- Brand new program in 2023 with late group add

- Exceeded or matched national benchmark in 3/4 measures
- New program in 2023

- Huge program growth
- Improved clinic/provider engagement
- Full year of prospective audits

### Top Overall Rate – Specialty: Nephrology

- Intermountain Kidney Clinic
- Nephrology Associates South Ogden
- Nephrology Associates
- Utah Valley Kidney Care