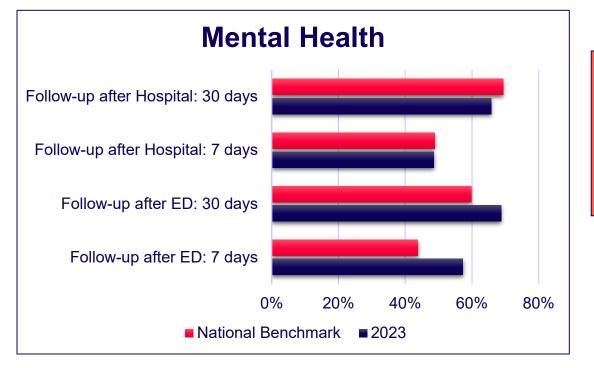

### Top Overall Rate – Specialty: Mental Health

- Intermountain Logan Psychiatry
- Intermountain Psychiatry & Counseling St. George
- Intermountain Utah Valley Clinic Psychiatry & Counseling American Fork
- Aloha Behavioral Consultants