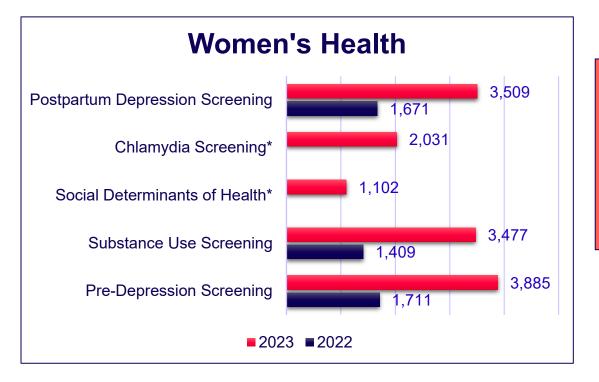

### **Celebration of Success**

Select Health

- Improvement in 70% of measures compared to 2022
- Stayed the same in 2 areas
- Dropped in colon cancer screening

- Drops in all but one measure
- Stayed the same in WBC 15-30
- Added Pediatric measures
  to Adult practices

- Exceeded national benchmark in 3/5 measures
- Brand new program in 2023 with late group add

- Exceeded or matched national benchmark in 3/4 measures
- New program in 2023

- Huge program growth
- Improved clinic/provider engagement
- Full year of prospective audits