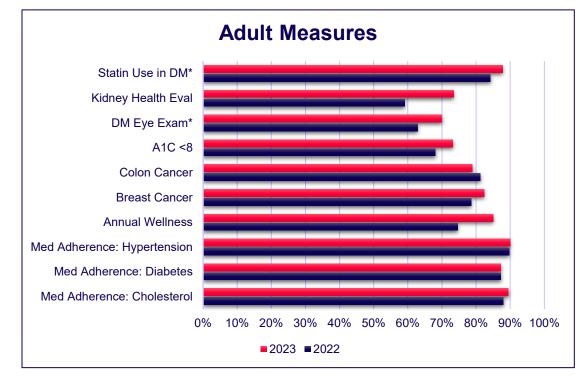

### **Celebration of Success**

Select Health

- Improvement in 70% of measures compared to 2022
- Stayed the same in 2 areas
- Dropped in colon cancer screening

- Drops in all but one measure
- Stayed the same in WBC 15-30
- Added Pediatric measures
  to Adult practices

- Exceeded national benchmark in 3/5 measures
- Brand new program in 2023 with late group add

- Exceeded or matched national benchmark in 3/4 measures
- New program in 2023

- Huge program growth
- Improved clinic/provider engagement
- Full year of prospective audits