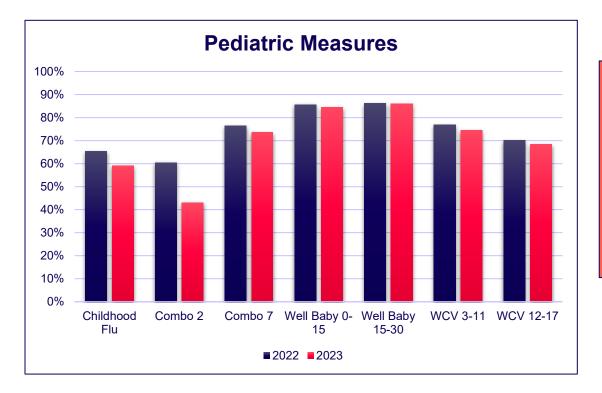

### **Celebration of Success**

Select Health

- Improvement in 70% of measures compared to 2022
- Stayed the same in 2 areas
- Dropped in colon cancer screening

- Drops in all but one measure
- Stayed the same in WBC 15-30
- Added Pediatric measures
  to Adult practices

- Exceeded national benchmark in 3/5 measures
- Brand new program in 2023 with late group add

- Exceeded or matched national benchmark in 3/4 measures
- New program in 2023

- Huge program growth
- Improved clinic/provider engagement
- Full year of prospective audits