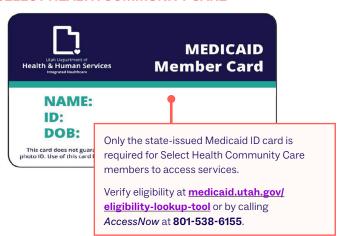

#### SELECT HEALTH COMMUNITY CARE®

The subscriber's ID card covers all enrolled dependents.