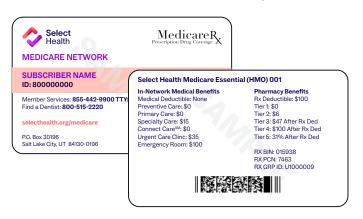

# **Medical ID Card Guide**

Use the ID card information below and the linked samples (for Utah, Idaho, Nevada, Colorado, and all other states) to help you identify Select Health® members and their network.

Our <u>Member Services</u> representatives can answer your questions about benefits and eligibility: Call us at **800-538-5038** weekdays, from 7:00 a.m. to 8:00 p.m., and Saturdays, from 9:00 a.m. to 2:00 p.m.

Members can view, email, and fax ID card images using the Select Health mobile app.

Download for iOS or

Android.



## Commercial Networks

### **Download Member ID card samples for:**



## **SELECT HEALTH MEDICARE**

Download **Medicare Member ID card samples**.



#### SELECT HEALTH COMMUNITY CARE®



The subscriber's ID card covers all enrolled dependents.