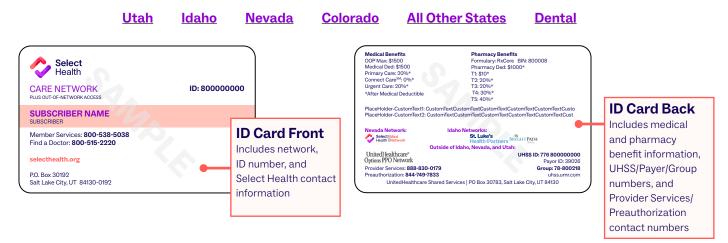

# **Medical ID Card Guide**

Use the ID card information below and the linked samples (for Utah, Idaho, Nevada, Colorado, and all other states) to help you identify Select Health® members and their network.

## Commercial Networks

### **Download Member ID card samples for:**