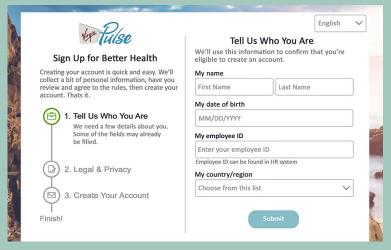

#### **ACCESS VIRGIN PULSE.**

**New Users**: Click the Health Assessment icon in Tasks to create a Virgin Pulse account. Once you've signed up, download the Virgin Pulse app for easier access.

**Returning Users:** Access Virgin Pulse from the mobile app or from your SelectHealth Tasks page. 4