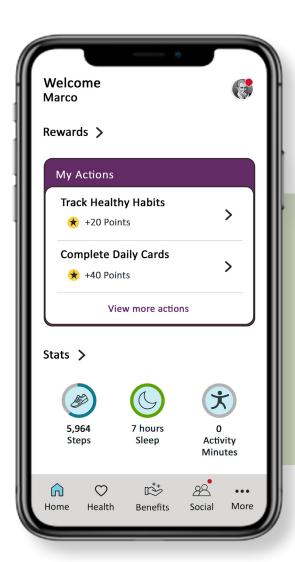

#### **HEALTH CHECK HEALTH ASSESSMENT**

The Health Check is an online health assessment that gives you a summary of your overall health and offers ideas for improvement. You can complete your Health Check from the Health tab on Virgin Pulse.

#### **JOURNEYS®**

Journeys are digital coaching programs that help you create new healthy habits or keep the ones you have. You can access them on the Health tab of Virgin Pulse. Choose a Journey and learn ways to improve your self-care, stay connected, communicate better, and more.

#### **ACTIVITY CAMPAIGNS**

Complete two or more Activity Campaigns. Choose from a 7,000 Steps Campaign, a quarterly Team Challenge, or four of the promoted Healthy Habit Challenges.