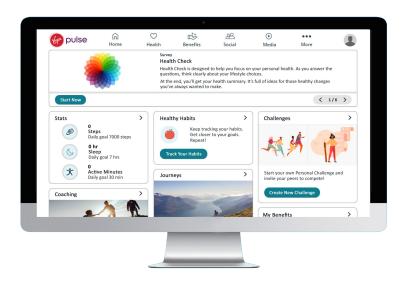

#### **REVIEW TASKS.**

Your personalized Tasks is a one-stop shop for accessing Virgin Pulse tools and keeping track of your completed activities.

The badges in Tasks will reflect your health plan and may look different than this example.

#### **HEALTH CHECK HEALTH ASSESSMENT**

The Health Check is an online health assessment that gives you a summary of your overall health and offers ideas for improvement. You can complete your Health Check from the Health tab on Virgin Pulse.