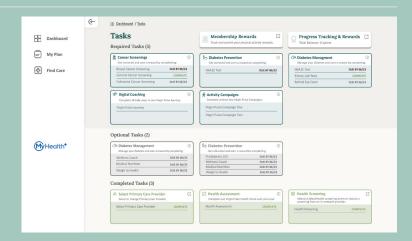

#### **REVIEW TASKS.**

Your personalized Tasks is a one-stop shop for accessing Virgin Pulse tools and keeping track of your completed activities.

The badges in Tasks will reflect your health plan and may look different than this example.

PLEASE NOTE, YOU MUST COMPLETE THE
VIRGIN PULSE ONLINE REGISTRATION FORM
BEFORE YOU CAN USE THE VIRGIN PULSE
MOBILE APP.

3