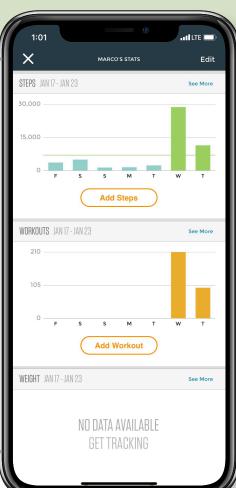

Steps can be tracked using a fitness device or app, as well as by using the Add Steps or Add Workout features in Virgin Pulse.

- > Open your Virgin Pulse app or log into your account to track or sync activity weekly.
- > Steps synced from a device or added to the Virgin Pulse website older than 14 days are not counted.
- > Please note, steps or activities completed prior to Virgin Pulse registration do not count.

#### **COMPANY TEAM CHALLENGES**

Team Challenge - Camaraderie and competition can help keep you moving! Form a team or register as an individual before joining a four-week challenge. You can go to the Stats area on Virgin Pulse to confirm your fitness device is syncing properly or manually add your workouts each week.