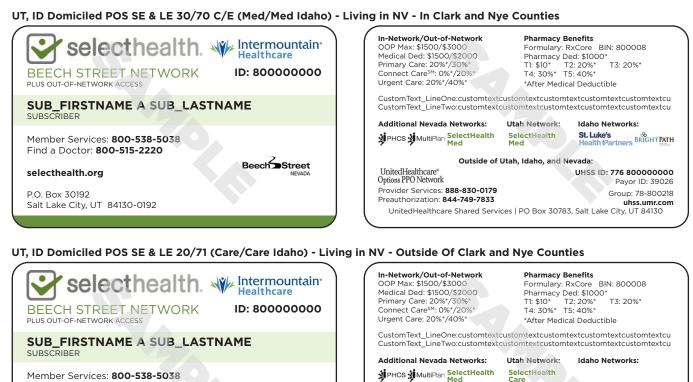

UT, ID Domiciled POS SE & LE 20/71 (Care/Care Idaho) - Living in NV - In Clark and Nye Counties

| In-Network/Out-of-Network<br>OOP Max: \$1500/\$3000<br>Medical Ded: \$1500/\$2000<br>Primary Care: 20%*/30%*<br>Connect Care <sup>SM</sup> : 0%*/20%*<br>Urgent Care: 20%*/40%*<br>CustomText_LineOne:customtextor<br>CustomText_LineTwo:customtextor | Pharmacy D<br>T1: \$10* T<br>T4: 30%* T<br>*After Medic<br>customtextcustomt | RxCore BIN: 800008<br>ed: \$1000*<br>2: 20%* T3: 20%*<br>5: 40%*<br>al Deductible<br>rextcustomtextcustomtextcu |  |  |
|-------------------------------------------------------------------------------------------------------------------------------------------------------------------------------------------------------------------------------------------------------|------------------------------------------------------------------------------|-----------------------------------------------------------------------------------------------------------------|--|--|
| Additional Nevada Networks:                                                                                                                                                                                                                           | Utah Network:                                                                | Idaho Networks:                                                                                                 |  |  |
| 算PHCS MultiPlan <mark>SelectHealth Med</mark>                                                                                                                                                                                                         | SelectHealth<br>Care                                                         | St. Luke's                                                                                                      |  |  |
| Outside of Utah, Idaho, and Nevada:                                                                                                                                                                                                                   |                                                                              |                                                                                                                 |  |  |
| UnitedHealthcare®<br>Options PPO Network                                                                                                                                                                                                              |                                                                              | UHSS ID: 776 80000000<br>Payor ID: 39026                                                                        |  |  |
| Provider Services: 888-830-0179<br>Preauthorization: 844-749-7833                                                                                                                                                                                     |                                                                              | Group: 78-800218<br>uhss.umr.com                                                                                |  |  |
| UnitedHealthcare Shared Servi                                                                                                                                                                                                                         | ces   PO Box 3078                                                            |                                                                                                                 |  |  |

selecthealth.org

P.O. Box 30192 Salt Lake City, UT 84130-0192

Find a Doctor: 800-515-2220

NV, UT, ID Domiciled POS SE & LE 30/70 (Med/Med Idaho) - Living in NV - Outside Of Clark and Nye Counties

UnitedHealthcare® Options PPO Network