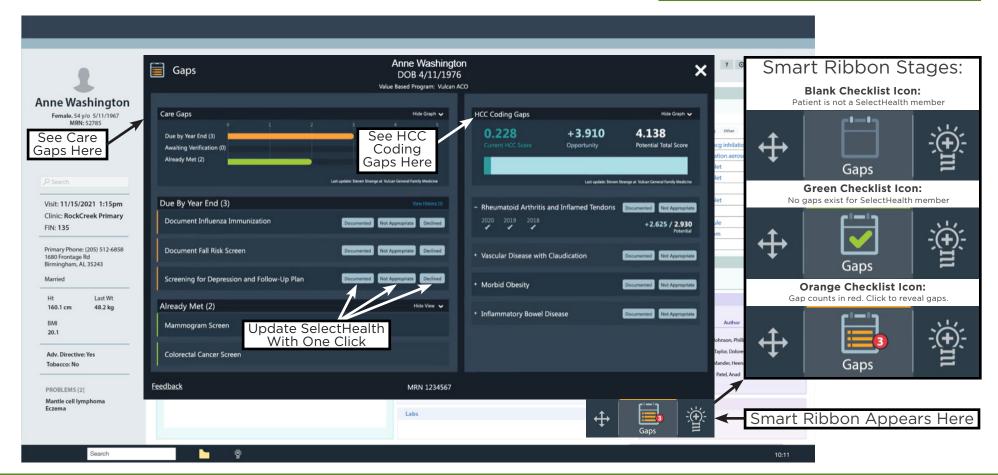

## **Easily Identify Care and Coding Gaps**

With SelectHealth's free IllumiCare Gaps tool, you can quickly check SelectHealth patients for care or HCC coding gaps. The benefits include:

- · Know what specific gaps exist for each patient and what conditions need to be addressed.
- · Checks and updates are done seamlessly when viewing a patient in any EMR.
- · No data is exchanged between EMR and SelectHealth.
- Fully supported by IllumiCare—No additional IT resources are needed.
- Takes less than 20 minutes to install at no cost to you.