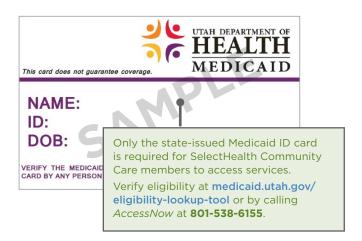

## SELECTHEALTH COMMUNITY CARE®

The subscriber's ID card covers all enrolled dependents.