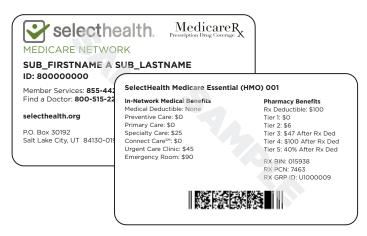

## Medical ID Card Guide

Use the ID card information below and the linked samples (for Utah, Idaho, Nevada, and all other states) to help you identify SelectHealth® members and their network.

Our Member Services representatives can answer your questions about benefits and eligibility: Call us at **800-538-5038** weekdays, from 7:00 a.m. to 8:00 p.m., and Saturdays, from 9:00 a.m. to 2:00 p.m.



## COMMERCIAL NETWORKS

Find key information on the Member's ID card front and back. Download 2023 Member ID card samples for:



## SELECTHEALTH MEDICARE

Download 2023 Medicare Member ID card samples.



## SELECTHEALTH COMMUNITY CARE®



The subscriber's ID card covers all enrolled dependents.