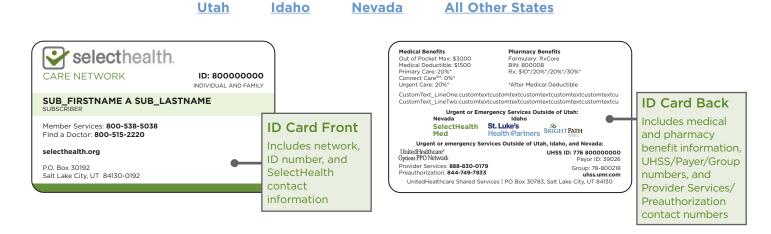

## COMMERCIAL NETWORKS

Find key information on the Member's ID card front and back. Download 2023 Member ID card samples for: