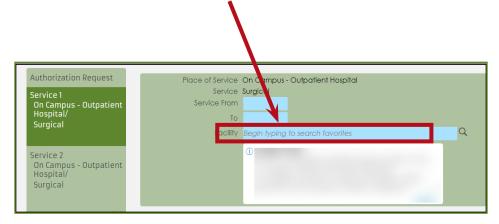

1 Select the search option in the Requesting Provider/Facility field (if a clinician) or the Place of Service -- Facility field (if a facility).

2 Search provider/facility by NPI# (preferred) or name. The network status will display to the right as shown here.