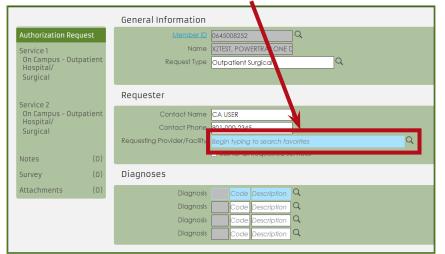

1 Select the search option in the Requesting Provider/Facility field (if a clinician) or the Place of Service -- Facility field (if a facility).

2 Search provider/facility by NPI# (preferred) or name. The network status will display to the right as shown here.