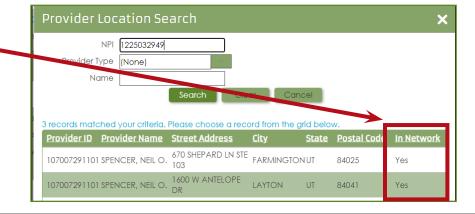

1 Select the search option in the Requesting Provider/Facility field (if a clinician) or the Place of Service -- Facility field (if a facility).

2 Search provider/facility by NPI# (preferred) or name. The network status will display to the right as shown here.