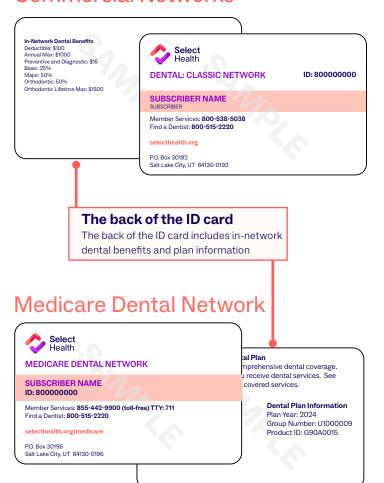

## **Dental ID Card Guide**

These ID card samples will help you identify Select Health members and their network. A subscriber's ID card covers all enrolled dependents.

Our <u>Member Services</u> representatives are available to answer your questions about benefits and eligibility. Call us at **800-538-5038** weekdays, from 7:00 a.m. to 8:00 p.m., and Saturdays, from 9:00 a.m. to 2:00 p.m to verify benefits.

## Commercial Networks

SELECT HEALTH
COMMERCIAL
DENTAL
NETWORKS

Select Health Classic<sup>SM</sup>
Select Health Prime<sup>SM</sup>
Select Health Fundamental<sup>SM</sup>

Classic network providers are in all Utah counties and represent the majority of dental providers in Utah. Prime and Fundamental network providers are only in Davis, Salt Lake, Weber, and Utah counties.