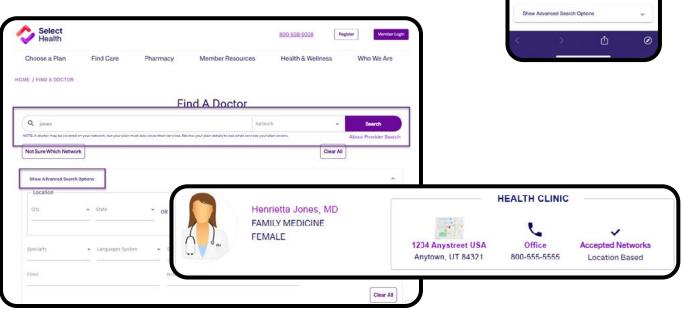

## **Desktop Option.**

To find a doctor on a desktop or laptop computer, visit selecthealth.org/find-a-doctor and enter the name of the provider. You can also search with any combination of information. If needed, click Show Advanced Search Options for more search criteria.

=

Clear All

Find A Doctor

Not Sure Which Network