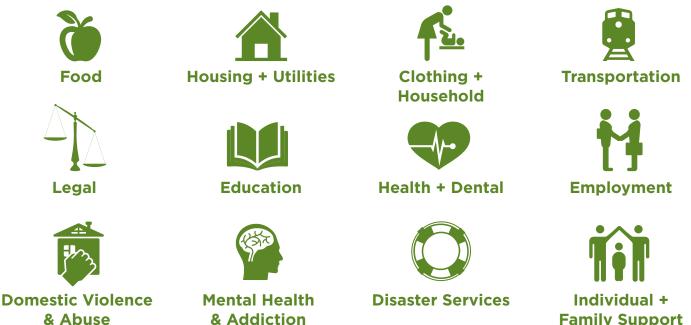

2-1-1 offers resources in many areas:

Connect directly to a local community resource specialist with 2-1-1's Contact Us Form. The specialist can direct you to organizations in the area that provide critical services. Individuals or clinics can create 2-1-1 accounts to manage online resource groups. Access this service using one of the following options: