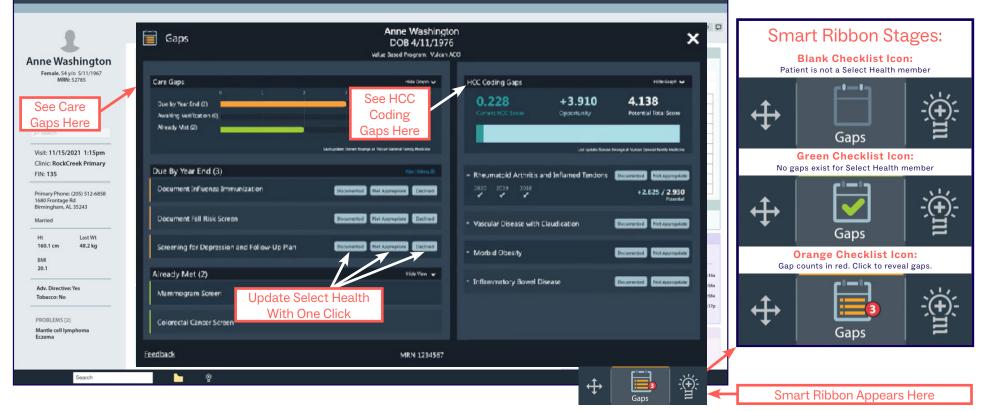

## The IllumiCare Gaps Tool: Easily Identify Care and Coding Gaps

With Select Health's free IllumiCare Gaps tool, you can quickly check Select Health patients for care or HCC coding gaps. **Illumicare will:** 

- Indicate what specific gaps exist for each patient and what conditions need to be addressed
- Seamlessly check and update when viewing a patient in any eletronic medical record (EMR)
- Not exchange data between EMR and Select Health
- Fully support users with no additional IT resources needed
- Take less than 20 minutes to install at no cost to you